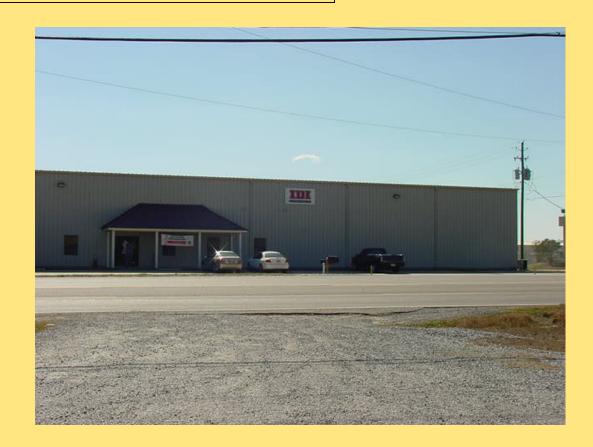

## FOR LEASE

3131 B. Hamilton Boulevard Theodore, AL

10,400± sf total
1,500± sf office
22' eave height
Clear span
High bay lighting
Dock high and ground level loading
\$6.50 per sq ft., NN

For further information contact:
Adam J. Metcalfe, SIOR
251-432-2600, 251-433-4478 fax
adam@metcalfeco.com